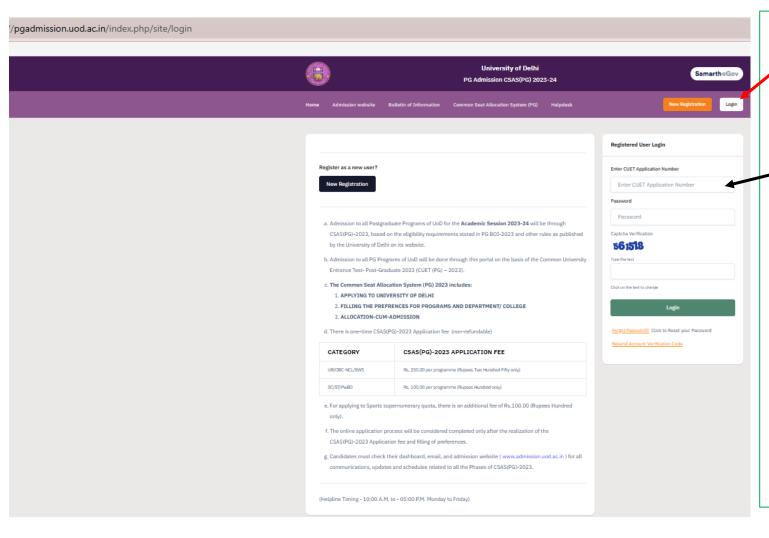

- 6. When an applicant clicks on the "Login" tab,this page will appear
- 7. An applicant can now login using his/her GAT-B Application number and Password (GAT-B applicants must ensure that you fill in your GAT-B application number in the options where the CUET application number is required to be filled)
- 8. After populating this page with information (GAT-B 2024 application number, Password, and Captcha), click on LOGIN tab
- 9. This will direct you to the internal interface of CSAS (PG) Admission Portal