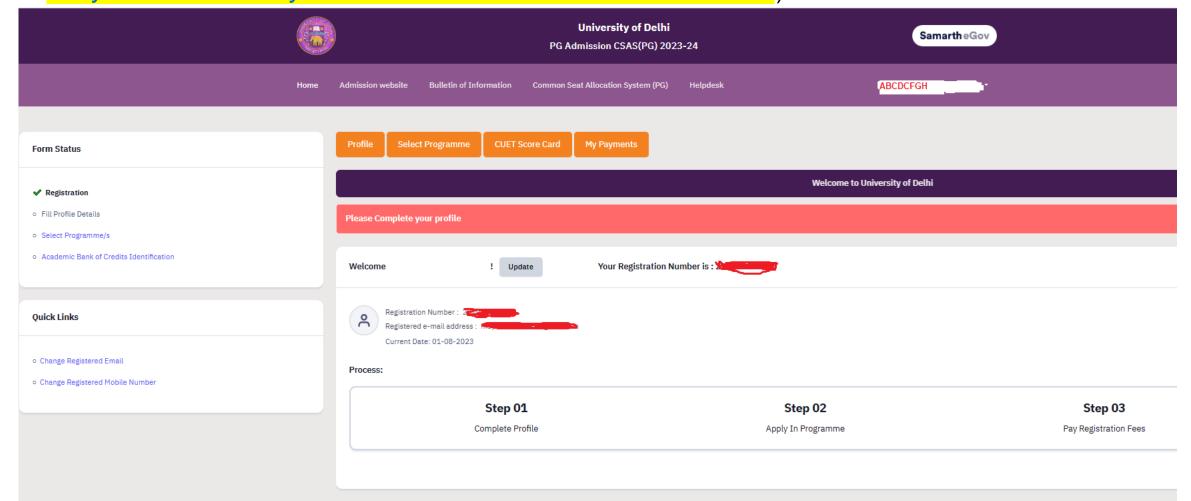

10. Here, an applicant must complete the PG(M.Sc.) Application Process by updating **Profile**, **Selecting Programme**, **Filling GAT-B information**, **Uploading required valid documents**, and **Fee payment**. (Don't be alarmed if your GAT-B 2024 information (such as Roll No., Score, Percentage, etc.) is displayed under the CUET(PG) headings. However, to avoid any discrepancies in your application, it is crucial that you verify and confirm that your DBT GAT-B 2024 information is accurate)