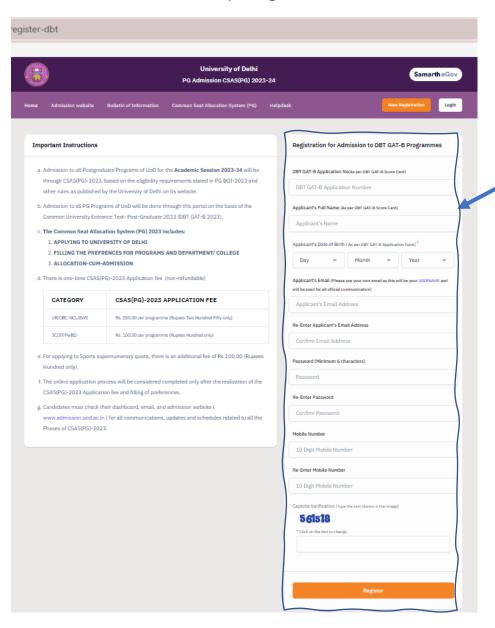

## **DBT GAT-B 2024 Applicants Registration process**

for M.Sc. program in Molecular Biology & Biotechnology at DPMB, UDSC

- Use computer or laptop (not mobile) and visit the link: https://pgadmission.uod.ac.in/index.php/registration/ cuet-pg-user/register-dbt
- 2. An applicant who wish to apply through **GAT-B 2024 stream** MUST start registration from this page itself

  (**CAUTION**: Applicants MUST populate their details on this page without clicking on the New Registration tab)
- 1. After populating this page with required information, click on the Register tab.
- 2. If you are an applicant who has already registered on the CSAS (PG) 2024-25 Portal through the CUET (PG) 2024 stream application number, and you also wish to apply for PMB's M.Sc. Program through the GAT-B 2024 stream, it is important to note that you must use different EMAIL-IDs for the GAT-B 2024 and CUET (PG) 2024 stream registrations. In other words, you need to register with separate email addresses for each stream.
- After registration on this page, an applicant can login using the "LOGIN" tab